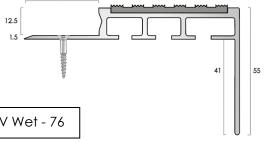

Single Channel/Square Front. Supplied with Castellated PVC Infill.

Infill colour options:

Black, White, Light Grey, Flint, Granite, Rustic, Fawn, Ivory, Spruce, Jade, Regency, Mid Blue, Nimbus,

Peat, Yellow, Poppy, Claret, Porth Stone, Polar Grey.

Castellated Infill SRVs: PTV Dry - 85 PTV Wet - 76

**Specifications:** 

| Materials          | Profile: Aluminium Alloy 6063 T6<br>Infill: PVC Compound                                                                   |
|--------------------|----------------------------------------------------------------------------------------------------------------------------|
| Tread Dimension    | 60mm                                                                                                                       |
| Nosing Dimension   | 55mm                                                                                                                       |
| Gauge              | 12.5mm                                                                                                                     |
| Lengths available  | Cut to customer sizes up to 2750mm                                                                                         |
| Finishes available | Mill Aluminium, Satin Aluminium                                                                                            |
| Drilling           | Can be supplied pre-drilled and countersunk in the rear tail plate. Fixings are concealed by the adjoining floor covering. |
|                    | Drilled for size 8 screws. Fixings not supplied.                                                                           |